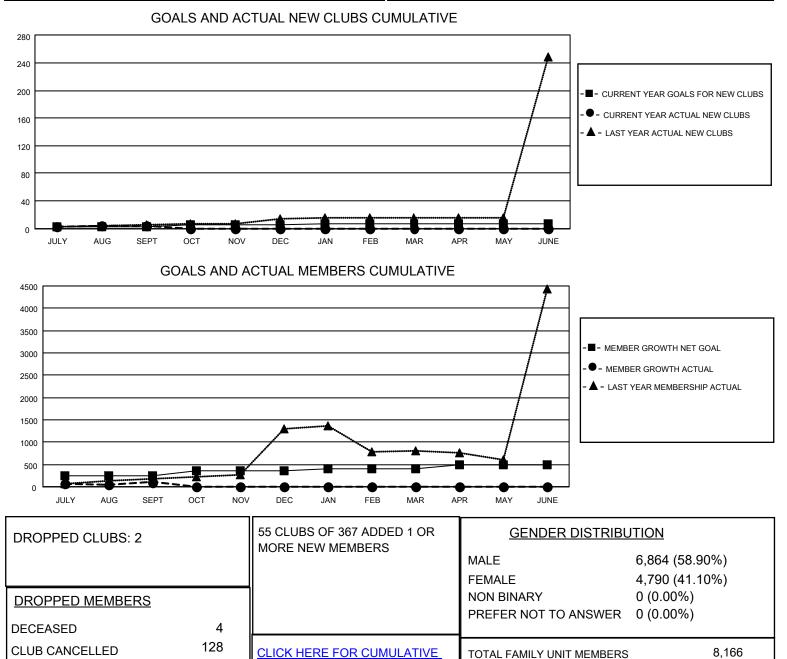

## LOCATION INDIA

District 3234D2

Results as of: 9/30/2021

| Clubs                 |               |           |               | Members               |                        |                         |                                                    |
|-----------------------|---------------|-----------|---------------|-----------------------|------------------------|-------------------------|----------------------------------------------------|
| RESULTS FOR 2021-2022 |               |           |               | RESULTS FOR 2021-2022 |                        |                         |                                                    |
| QUARTER               | NEW CLUB GOAL | NEW CLUBS | DROPPED CLUBS | QUARTER               | BER GROWTH NET<br>GOAL | MEMBER GROWTH<br>ACTUAL | DROPPED<br>MEMBERS ACTUAL<br>(including transfers) |
| JULY/AUG/SEPT         | 3             | 4         | 2             | JULY/AUG/SEPT         | 255                    | 438                     | 277                                                |
| OCT/NOV/DEC           | 2             | 0         | 0             | OCT/NOV/DEC           | 100                    | 0                       | 0                                                  |
| JAN/FEB/MAR           | 1             | 0         | 0             | JAN/FEB/MAR           | 40                     | 0                       | 0                                                  |
| APR/MAY/JUNE          | 0             | 0         | 0             | APR/MAY/JUNE          | 90                     | 0                       | 0                                                  |